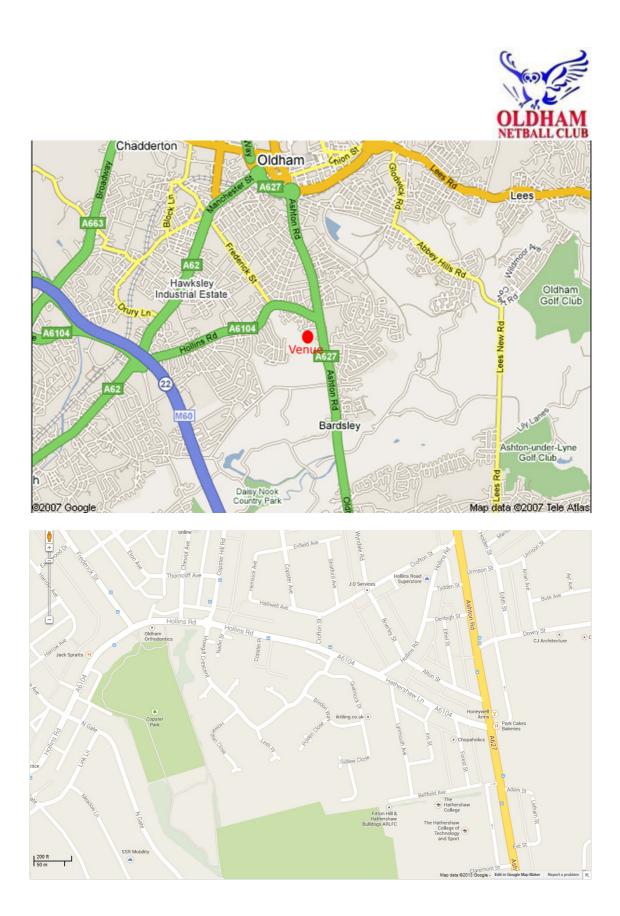

## **Home Venue Details**

Hathershaw Sports Centre Bellfield Avenue Oldham OL8 3EW

From M60, Junction 22: At junction 22, exit left onto A62/Manchester Rd toward Manchester Turn quick left at A6104 (118ft) At roundabout take 2nd left (straight ahead) onto A6104/Hollins Rd (for 1.4miles) Go through 1 roundabout – Straight across into Hathershaw Lane Turn first right into Lynmouth Avenue At the end turn right Turn left into school gates, car park is ahead.

From M62, Junction 20 At junction 20, take the A627(M) exit to Oldham S Take the 2<sup>nd</sup> Exit signposted Oldham Town Centre Up the ramp you will see McDonalds & KFC on left At the roundabout, take the 2nd exit onto A627/Chadderton Way heading to Oldham S You will go past Oldham Athletic and B&Q on left Go to 1st roundabout (1.3miles) Take 3<sup>rd</sup> exit onto By-Pass At the roundabout, take the 2nd exit onto A62/A627 Keeping left up the ramp At King Street Roundabout, take 4<sup>th</sup> exit onto Ashton Road. Continue 0.9 miles Turn right onto Crofton Street just before Blockbuster video store (on left) At the end turn left followed by a quick right into Lynmouth Avenue At the end turn right Turn left into school gates, car park is ahead.